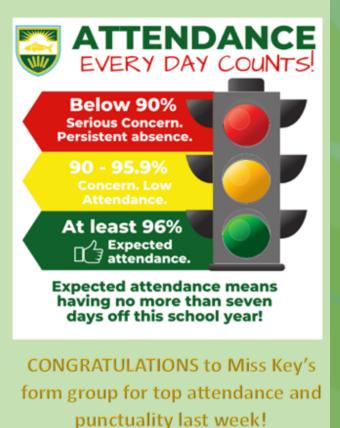

#### Last week's Attendance

Successful Students Community Centred

### Week Beginning 6th May

In our post-pandemic era, your child's attendance at school has never been more important. Research shows clearly that children with below 96% attendance are likely to get at least a grade less in their GCSE exams than they would with attendance of 96% or above. With less than 90% attendance, students are classed as persistently absent and are highly likely to get at least two grades lower in their GCSE exams. Help us to help your child be the best they can be – get them to school!